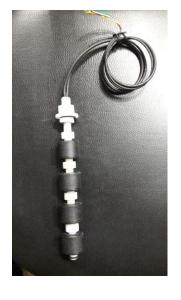

Customization of level sensor assembly is possible as per application demand. The assembly can be made of single float or multiple float for user specific logic. The level sensor assembly can also configured to multiple switching options. Standard mount is M16 with Nitrile washer .

Versions can be M10 mount with Nitrile / Typical application includes Level Sensing in Automotive, Hygiene, & Solenoid/ Motor control Teflon washer as per application demand. Cable is 7/32 Teflon with PVC Sheath