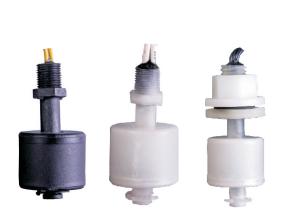

## Internal Top mount level sensor single point series

Internal Top mount device available in both taper thread, Nut & Washer fitment option. Availability in Nylon & Polypropylene material makes it suitable for **Oil & chemical applications**. Top mounting makes it completely leak proof. Alternative switching action can be achieved by just inverting the float chamber as per application demand. It has standard fixed stem length. The economical switches are available in M12 x 1.75 thread or 1/8" NPT fitment options with 10 W switching 200 Vdc switching capability. The float switch is consistent economical & reliable which can be interfaced with many industrial controller & PLC based applications.