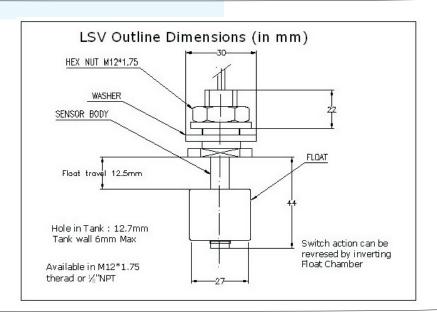

## Internal Top mount level sensor single point series

Internal Top mount device available in both taper thread, Nut & Washer fitment option. Availability in Nylon & Polypropylene material makes it suitable for **Oil & chemical applications**. Top mounting makes it completely leak proof. Alternative switching action can be achieved by just inverting the float chamber as per application demand. It has standard fixed stem length. The economical switches are available in M12 x 1.75 thread or 1/8" NPT fitment options with 10 W switching 200 Vdc switching capability. The float switch is consistent economical & reliable which can be interfaced with many industrial controller & PLC based applications.