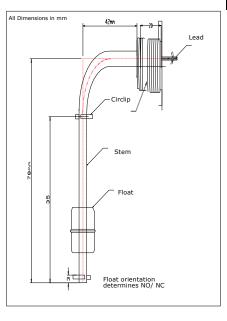

## **MECHANICAL SPECIFICATIONS**

| Mounting Style          | External               | wire                       | 7/32 Teflon |
|-------------------------|------------------------|----------------------------|-------------|
| Mounting Thread         | 1" BSP Max Temperature |                            | 125ºC       |
| Float and Stem Material | SS 304 Grade           | Thread 1" BSP              |             |
| Maximum Pressure        | 5 Bar ( up to 500      | Tightening Torque 2.0kg/cm |             |
|                         | mm Length              | (nut)                      |             |
| Float SG                | 0.8                    | Min Fluid SG               | 0.8         |

Switches can also be customized for multiple switching options as per user & application demand. Devices are available in full SS construction, with stem & float In SS, or hybrid version of SS Stem and plastic floats. Plastic floats can be made available in Polypropylene. Versions with reduced stem diameter of 6mm are available as per application demands.