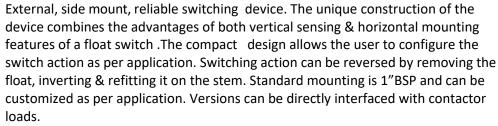

## SS28/L EXT SERIES

DESCRIPTION - External side mount vertically operated series

- Stainless Steel Material
- User configurable switching
- Version in SS stem & plastic float
- Applications Boiler float switch, Feeder tank and many more.

Switches can also be customized for multiple switching options as per user & application demand. Devices are available in full SS construction, with stem & float In SS, or hybrid version of SS Stem and plastic floats. Plastic floats can be made available in Polypropylene. Versions with reduced stem diameter of 6mm are available as per application demands.