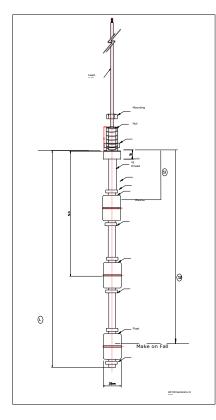

## **MECHANICAL SPECIFICATION**

| Mounting Style   | Internal                  | Cable size        | 7/32 Teflon |  |  |
|------------------|---------------------------|-------------------|-------------|--|--|
| Mounting Thread  | M 16                      | Max Temperature   | 125ºC       |  |  |
| Float and Stem   | PTFE and polypropylene    | Sealing Gasket    | Nitrite     |  |  |
| Material         |                           |                   |             |  |  |
| Maximum Pressure | 5 Bar (upto 500mm Length) | Tightening Torque | 2.0kg/cm    |  |  |
|                  |                           | (nut)             |             |  |  |
| Float SG         | 0.8                       | Min Fluid SG      | 0.8         |  |  |
|                  |                           |                   |             |  |  |

Internal top mount Level switch. Available in full engineering grade plastic as per application demand Material variations for plastics are Teflon, Nylon, and Polypropylene. Standard mounting is M16 and can changed as per customer request.

Customization of level sensor assembly is possible as per application demand. The assembly can be made of single float or multiple float for user specific logic. The level sensor assembly can also configured to multiple switching options. Standard mount is M16 with Nitrile washer. Versions can be M10 mount with Silicon / Teflon washer as per application demand. Cable is 7/32 Teflon with PVC Sheath Typical application includes Level Sensing in Automotive, Hygiene, & Solenoid/ Motor control.