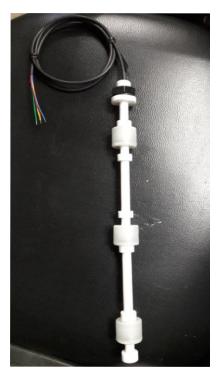

## DESCRIPTION - Four Switch Point Stainless Steel with M16 connection

- Salient Features
  - Internal mount
  - Multiple float option
  - Multiple switching
  - Can customized as per application
  - Economical
  - Applications Level sensing in automotive ,Hygiene & solenoid/ Motor control and manv more.

Internal top mount Level switch. Available in full engineering grade plastic as per application demand Material variations for plastics are Teflon, Nylon, and Polypropylene. Standard mounting is M16 and can changed as per customer request.

Customization of level sensor assembly is possible as per application demand. The assembly can be made of single float or multiple float for user specific logic. The level sensor assembly can also configured to multiple switching options. Standard mount is M16 with Nitrile washer. Versions can be M10 mount with Silicon / Teflon washer as per application demand. Cable is 7/32 Teflon with PVC Sheath Typical application includes Level Sensing in Automotive, Hygiene, & Solenoid/ Motor control.