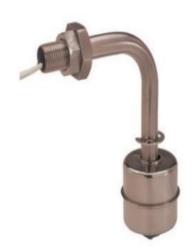

### DESCRIPTION – Miniature Vertical side mount switch

- Internal side mount switch
- Stainless steel 316
- Compact design
- Userconfigurable N/O (make on rise) or N/C (make on fall)

The CSSF24 seriesis acompact vertical float action switch that is horizontally mounted and designed to achieve reliable switching. Mounting isinthe side of the tank from the inside, so requires access to the inside of the tank.

They are manufactured in 316 grade stainless steel and will work in liquids of SG 0.8 minimum.

The switch action may be reversed by removing the float, inverting and then refitting it to the stem.