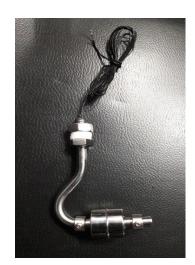

## DESCRIPTION - Dual Switch Point Stainless Steel with M12 connection

Miniature, internal, side mount device. The horizontal mounting & vertical switch

action combines the

available in full SS

construction, with stem &

float in SS, or hybrid version

advantages of better accuracy for vertical float switch & compactness for horizontal float switch. The devices are

- Salient Features
  - Steel Stainless 304 Material
  - Precision switching
  - Single or Dual Switching Level
  - Centreline switching
- Application Industrial chiller unit, Auto calves, Water treatment plant and many more.

## **MECHANICAL SPECIFICATIONS**

| Mounting       | Internal           | Cable size              | 7/32 Teflon |
|----------------|--------------------|-------------------------|-------------|
| Style          |                    |                         |             |
| Mounting       | M 10               | Max Temperature         | 125ºC       |
| Thread         |                    |                         |             |
| Float and Stem | SS 304 Grade       | Sealing Gasket          | Silicon     |
| Material       |                    |                         |             |
| Maximum        | 5 Bar (upto 500 mm | Tightening Torque (nut) | 2.0kg/cm    |
| Pressure       | Length)            |                         |             |
| Float SG       | 0.7                | Min Fluid SG            | 0.85        |