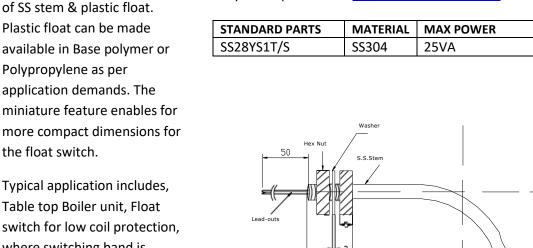

Custom versions can be made for particular applications. Please contact us with your requirements. sales@aurocontrols.com

| STANDARD PARTS | MATERIAL | MAX POWER | LEADOUTS                 |
|----------------|----------|-----------|--------------------------|
| SS28YS1T/S     | SS304    | 25VA      | 7/32 ; Teflon black wire |

the float switch. Typical application includes, Table top Boiler unit, Float where switching band is premium .Level sensing in industrial chiller unit, Auto calves, Water treatment plant and many more.